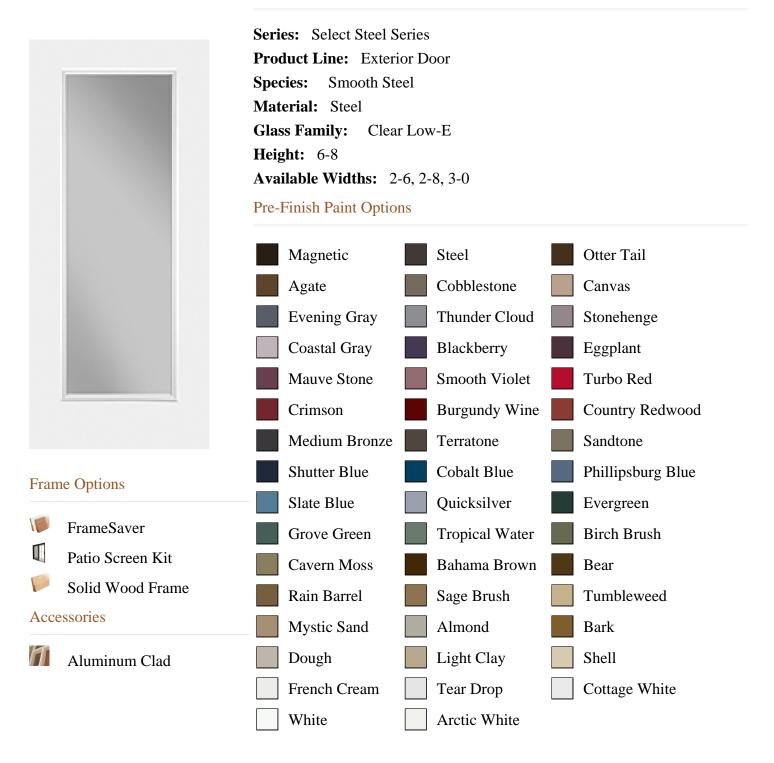

THEN 1 ELSE 0 END AS is\_associated FROM pb.pb\_product WHERE IN\_ARRAY(420, pb\_product\_line) AND (IN\_ARRAY(28841, pb\_associated\_to) OR IN\_ARRAY(28841, pb\_was\_associated\_from)) ORDER BY is\_associated DESC, pb\_product\_number

SELECT pb\_product.id, pb\_image\_uploaded AS image\_uploaded, pb\_product\_number AS product\_number, pb\_product.pb\_description AS description, pb\_product\_name AS product\_name, pb\_active AS active,CASE WHEN IN\_ARRAY(28841, pb\_associated\_to) THEN 1 WHEN IN\_ARRAY(28841, pb\_was\_associated\_from) THEN 1 ELSE 0 END AS is\_associated FROM pb.pb\_product WHERE IN\_ARRAY(423, pb\_product\_line) AND (IN\_ARRAY(28841, pb\_associated\_to) OR IN\_ARRAY(28841, pb\_was\_associated\_from)) ORDER BY is\_associated DESC, pb\_product\_number

## Specifications